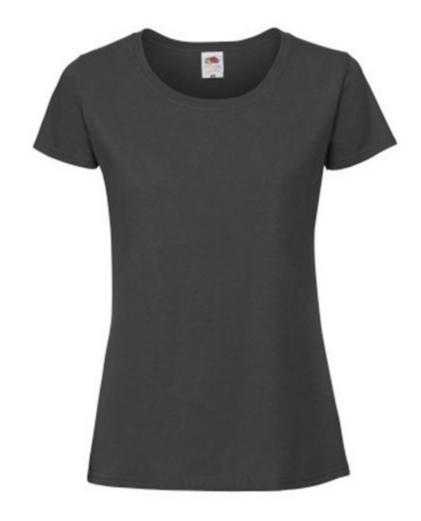

# FRUIT OF THE LOOM, LADIES ICONIC RINGSPUN PREMIUM T, WOMEN'S T-SHIRT, LIGHT GRAPHITE,, XS

# **Basic informations**

Size: XS

Size: XS

Color: Bright graphite

# **Specification**

Fruit of the Loom, Ladies Iconic Ringspun Premium T, women's T-shirt, light graphite,, XS. Women's Cotton Short Sleeve T-shirt, made of 100% Iconic Ringspun cotton, 195gm / m2, soft feel under the toes and on the skin, slightly fitting collar, washable up to 60 degrees, lightly strung modern cut. Branding: DTG, screen printing, flex, flock